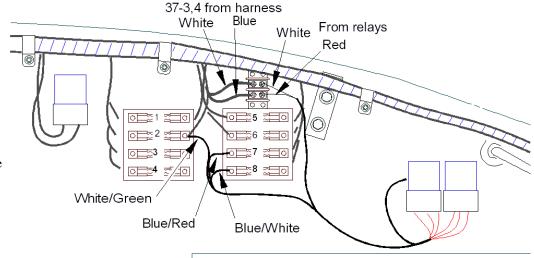

## Bottom view

## **Procedure**

- Mount the connection buss over the fusebox as shown.
- Disconnect the white and red wires currently going to fuses 7 and 8.
- Connect those wires to the buss as shown in the bottom picture.
- Connect the white and red wires from the relays to the buss as shown above.
- Connect the W/G wire from relay to fuse 2 (on top of the existing connection).
- Locate the relay sockets on the firewall. Make sure that their location doesn't interfere with the throttle linkage. Drill holes for the screws and secure the relay sockets.
- Replace number 2 fuse with a 30A fuse.