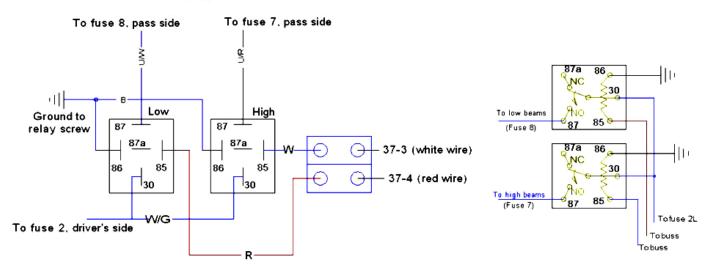

## **Headlight Relay Addition**

## **Procedure**

- Mount the connection buss over the fusebox as shown.
- Disconnect the white and red wires currently going to fuses 7 and 8.
- Connect those wires to the buss as shown in the bottom picture.
- Connect the white and red wires from the relays to the buss as shown above.
- Connect the W/G wire from relay to fuse 2 (on top of the existing connection).
- Locate the relay sockets on the firewall. Make sure that their location doesn't interfere with the throttle linkage. Drill holes for the screws and secure the relay sockets.
- Replace number 2 fuse with a 30A fuse.